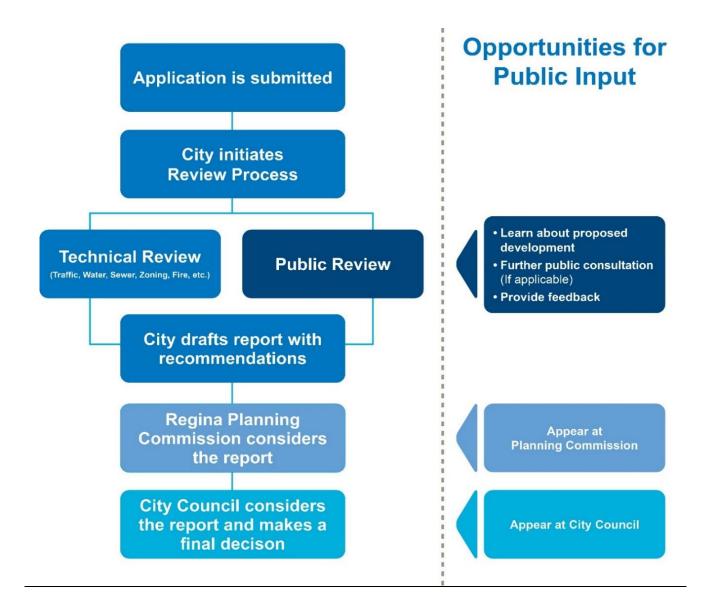

|
|                           | proposeddevelopment@regina.ca / 306-777-7000                                                                                                                                                                                                                                                                             |



## **Information Sheet**

PL202400237 - 832 McCarthy Blvd

### **Appendix A - Location**





Date of Photography: 2023







PL202400237 - 832 McCarthy Blvd

### **Appendix B - Proposed Rezoning**





## **Information Sheet**

PL202400237 - 832 McCarthy Blvd

#### **Application Review Process**