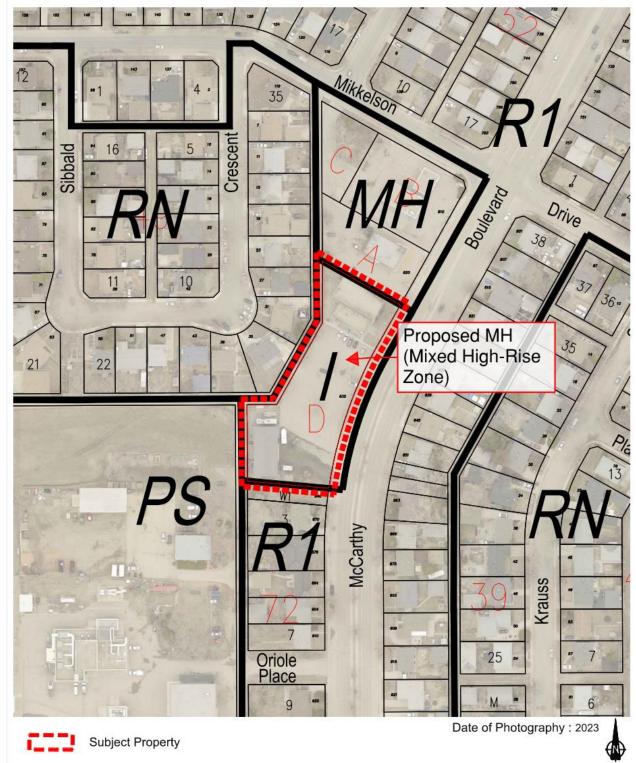

|
|                           | proposeddevelopment@regina.ca / 306-777-7000                                                                                                                                                                                                                                                                             |



## **Information Sheet**

PL202400237 - 832 McCarthy Blvd

### **Appendix A - Location**





Date of Photography: 2023







PL202400237 - 832 McCarthy Blvd

### **Appendix B - Proposed Rezoning**





## **Information Sheet**

PL202400237 - 832 McCarthy Blvd

#### **Application Review Process**