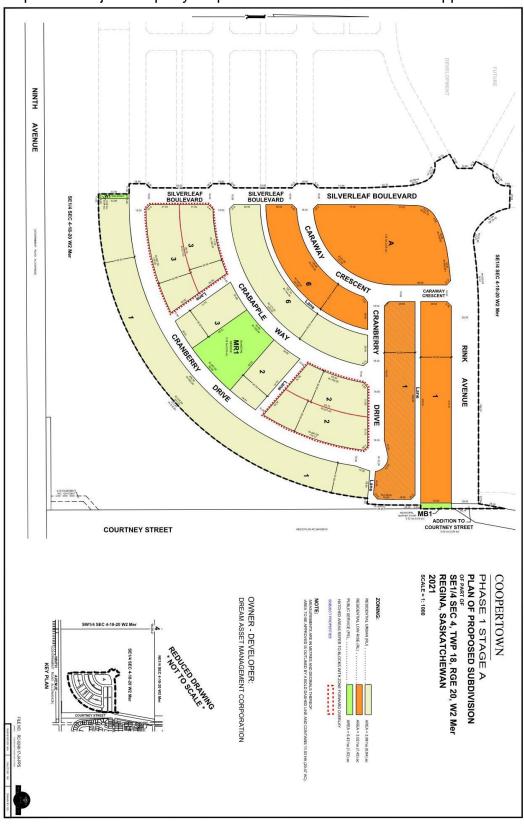

## Concept Plan Amendment: PL202300085 Zoning Bylaw Amendment: PL202300079 500 N Courtney Street, Regina, SK

| Overview                                                           |                                                                                                                                                                                                                                                                                                                                                                                                                                                                                                                                                                      |
|--------------------------------------------------------------------|----------------------------------------------------------------------------------------------------------------------------------------------------------------------------------------------------------------------------------------------------------------------------------------------------------------------------------------------------------------------------------------------------------------------------------------------------------------------------------------------------------------------------------------------------------------------|
| Background                                                         | <ul> <li>The subject property is located in the Coopertown neighbourhood.</li> <li>The property is currently zoned:         <ul> <li>RU - Residential Urban Zone, and</li> <li>LA - Lane Access Overlay Zone.</li> </ul> </li> <li>This site is currently vacant.</li> <li>The surrounding land uses:         <ul> <li>East: Sherwood – McCarthy Neighbourhood across Courtney Street.</li> <li>South: Westhill Park Neighbourhood across 9th Avenue N.</li> <li>North and West: Vacant land planned for future development.</li> </ul> </li> </ul>                  |
| Proposal                                                           | <ul> <li>The applicant proposes to remove rear lanes in Blocks 2 and 3, as indicated in Appendix A-1. This minor amendment intends to facilitate the development of single-family homes with front-attached garages.</li> <li>As rear lanes will be removed, the current Lane Access Overlay Zone also requires removal.</li> <li>The property's underlying zone, RU- Residential Urban, will not be affected.</li> </ul>                                                                                                                                            |
| Additional Information                                             |                                                                                                                                                                                                                                                                                                                                                                                                                                                                                                                                                                      |
| Process<br>(Concept Plan Amendment and<br>Zoning Bylaw Amendment ) | <ul> <li>Concept plans illustrate the specific location of land uses, streets and open space for proposed new development areas. A zone controls the type and size of land use on a property.</li> <li>Refer to the Application Review Process on the back of the page.</li> <li>This application will require approval by City Council.</li> <li>Any person is free to address Regina Planning Commission or City Council. If you wish to be kept informed about the date and time of these meetings, be sure to give the City your contact information.</li> </ul> |
| Status Updates                                                     | Visit <u>Regina.ca/proposeddevelopment</u> for updates on this application.                                                                                                                                                                                                                                                                                                                                                                                                                                                                                          |
| Contact                                                            | Bijaya Lamichhane, City Planner II<br>Planning & Development Services Department<br>proposeddevelopment@regina.ca / 306-777-7000                                                                                                                                                                                                                                                                                                                                                                                                                                     |

## Appendix A-1