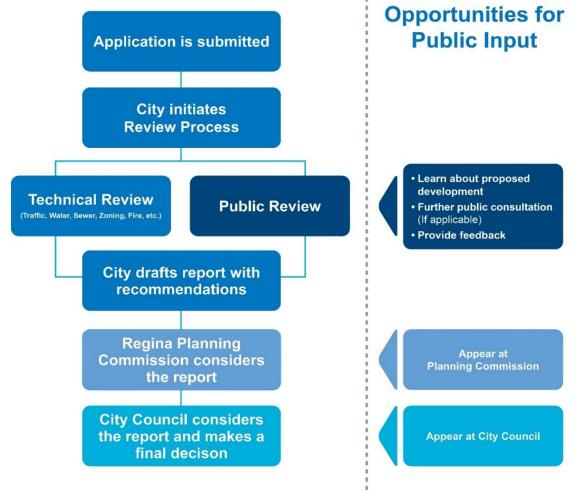

## Concept Plan Amendment: PL202300085 Zoning Bylaw Amendment: PL202300079 500 N Courtney Street, Regina, SK

| Overview                                                           |                                                                                                                                                                                                                                                                                                                                                                                                                                                                                                                                                                      |
|--------------------------------------------------------------------|----------------------------------------------------------------------------------------------------------------------------------------------------------------------------------------------------------------------------------------------------------------------------------------------------------------------------------------------------------------------------------------------------------------------------------------------------------------------------------------------------------------------------------------------------------------------|
| Background                                                         | <ul> <li>The subject property is located in the Coopertown neighbourhood.</li> <li>The property is currently zoned:         <ul> <li>RU - Residential Urban Zone, and</li> <li>LA - Lane Access Overlay Zone.</li> </ul> </li> <li>This site is currently vacant.</li> <li>The surrounding land uses:         <ul> <li>East: Sherwood – McCarthy Neighbourhood across Courtney Street.</li> <li>South: Westhill Park Neighbourhood across 9th Avenue N.</li> <li>North and West: Vacant land planned for future development.</li> </ul> </li> </ul>                  |
| Proposal                                                           | <ul> <li>The applicant proposes to remove rear lanes in Blocks 2 and 3, as indicated in Appendix A-1. This minor amendment intends to facilitate the development of single-family homes with front-attached garages.</li> <li>As rear lanes will be removed, the current Lane Access Overlay Zone also requires removal.</li> <li>The property's underlying zone, RU- Residential Urban, will not be affected.</li> </ul>                                                                                                                                            |
| Additional Information                                             |                                                                                                                                                                                                                                                                                                                                                                                                                                                                                                                                                                      |
| Process<br>(Concept Plan Amendment and<br>Zoning Bylaw Amendment ) | <ul> <li>Concept plans illustrate the specific location of land uses, streets and open space for proposed new development areas. A zone controls the type and size of land use on a property.</li> <li>Refer to the Application Review Process on the back of the page.</li> <li>This application will require approval by City Council.</li> <li>Any person is free to address Regina Planning Commission or City Council. If you wish to be kept informed about the date and time of these meetings, be sure to give the City your contact information.</li> </ul> |
| Status Updates                                                     | Visit <u>Regina.ca/proposeddevelopment</u> for updates on this application.                                                                                                                                                                                                                                                                                                                                                                                                                                                                                          |
| Contact                                                            | Bijaya Lamichhane, City Planner II<br>Planning & Development Services Department<br>proposeddevelopment@regina.ca / 306-777-7000                                                                                                                                                                                                                                                                                                                                                                                                                                     |