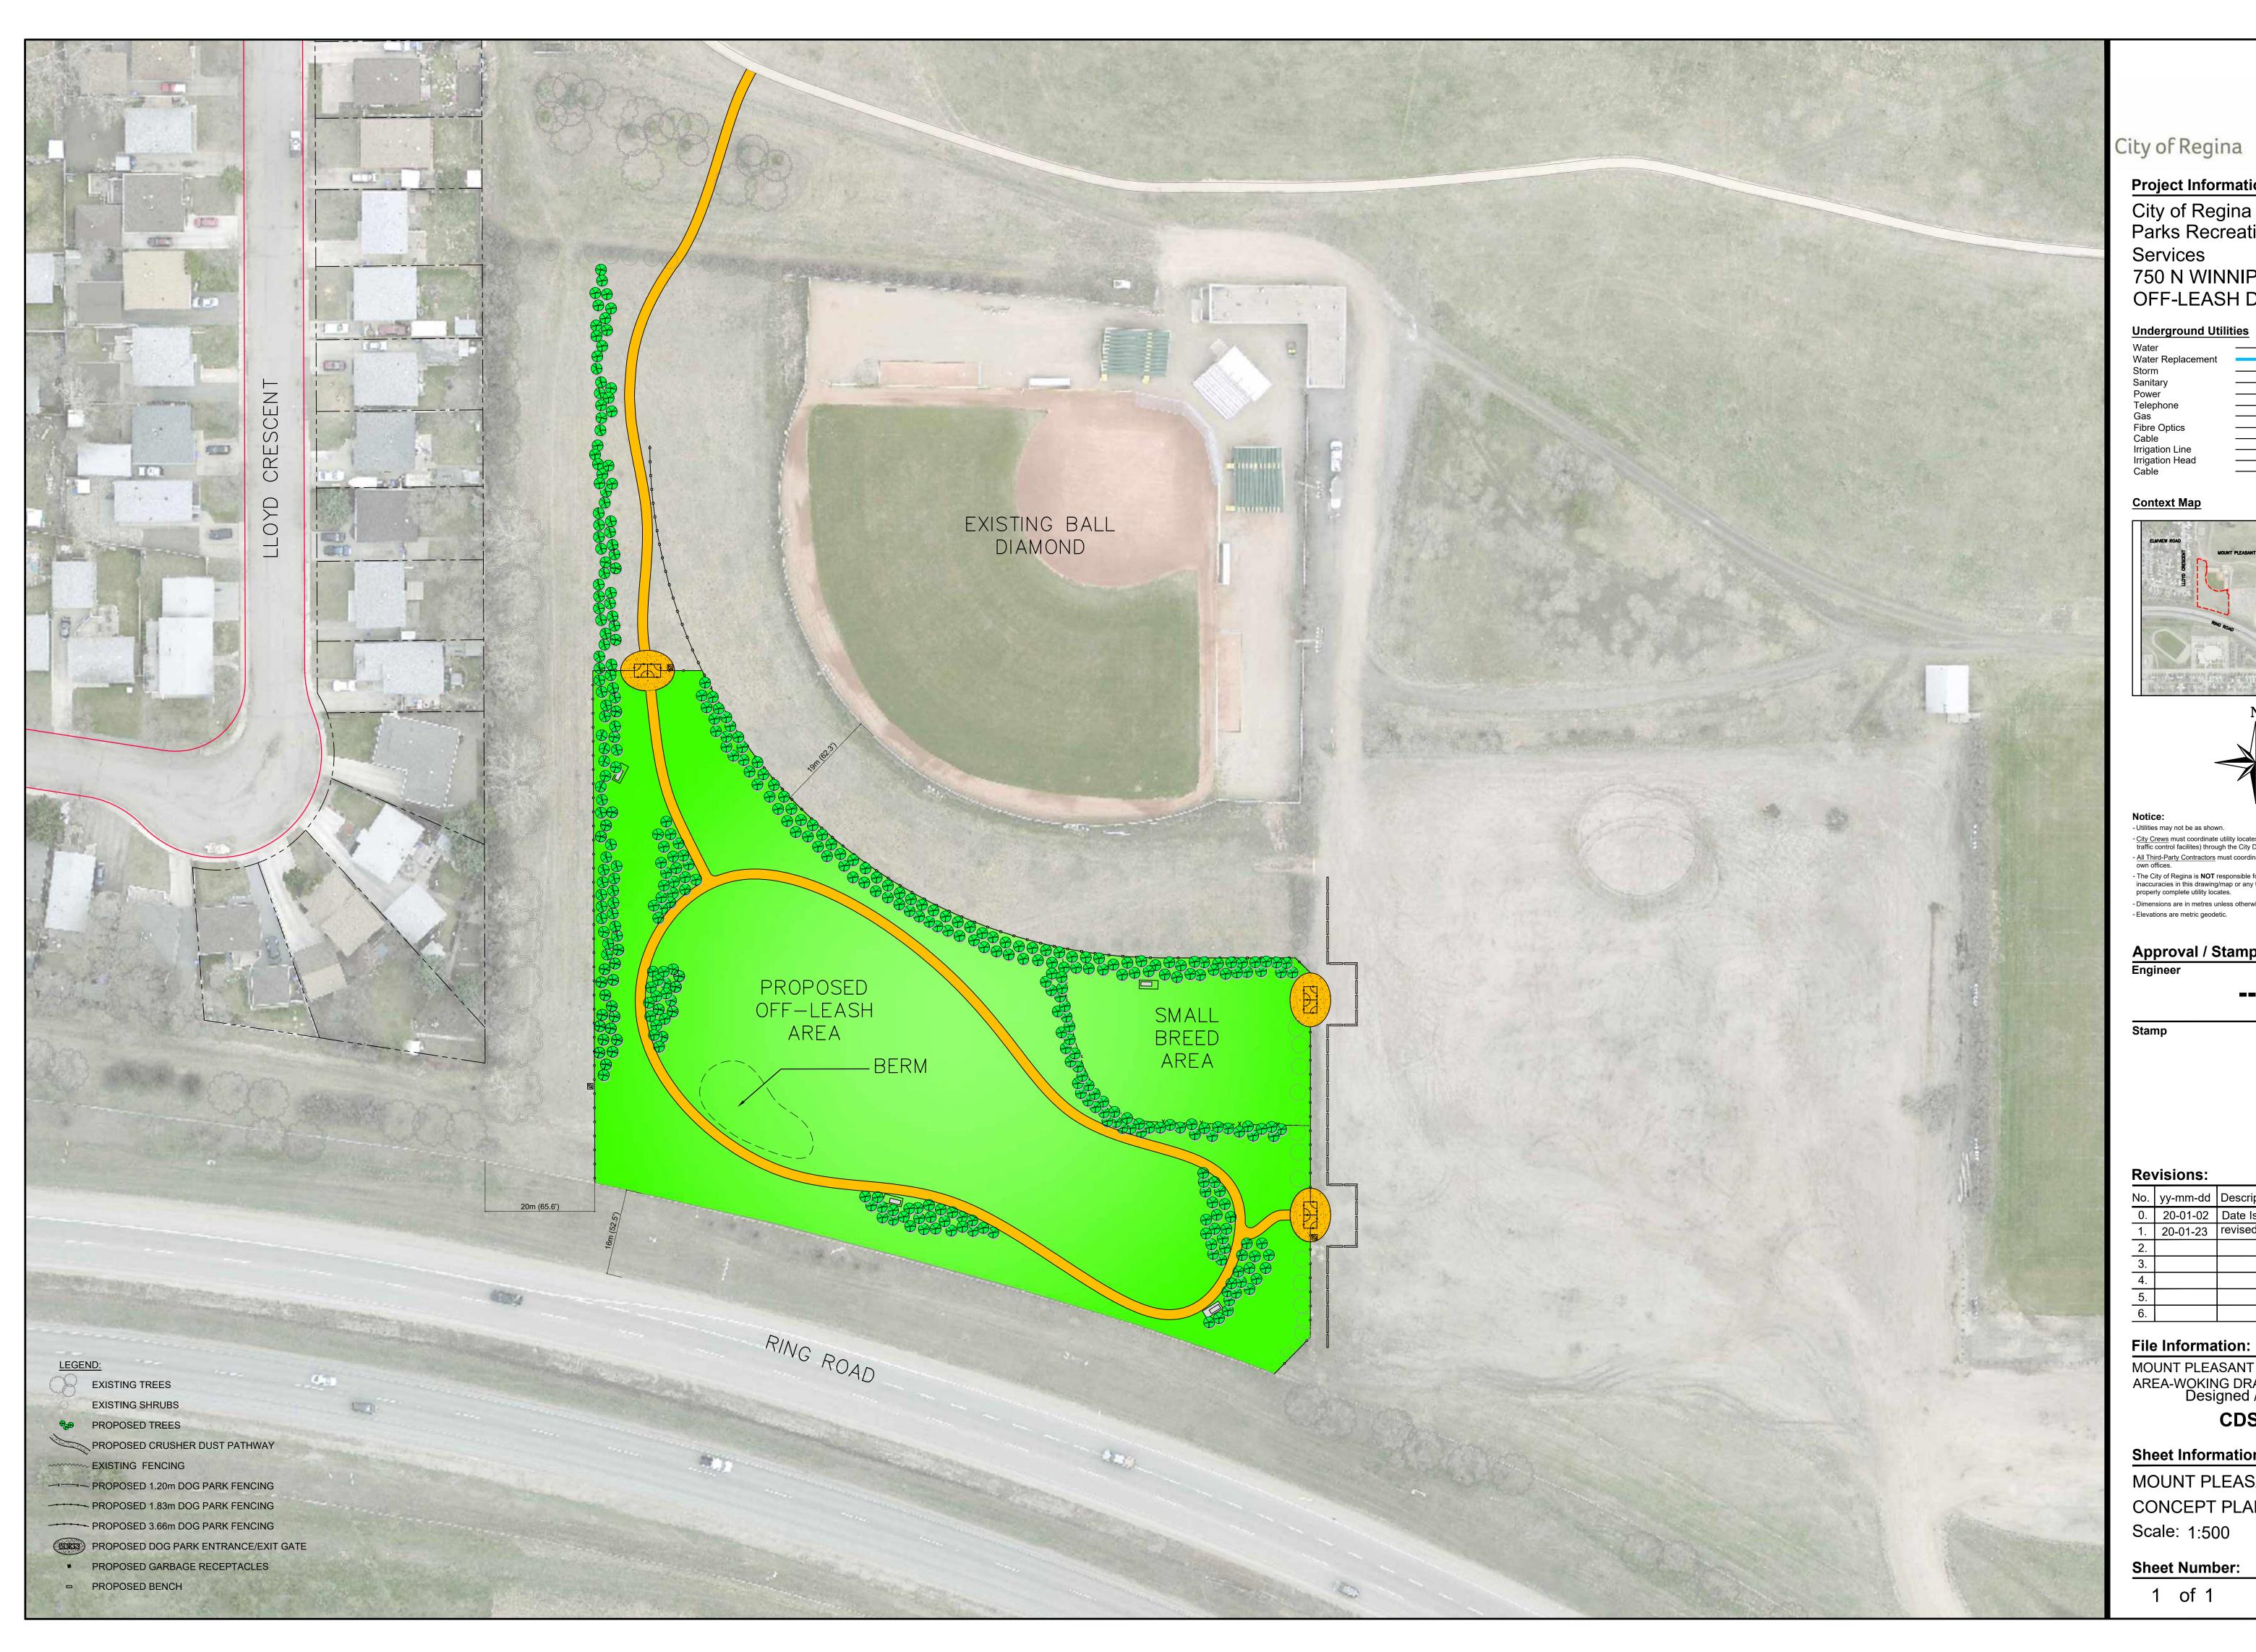

## City of Regina

Parks Recreation & Cultural Services 750 N WINNIPEG STREET OFF-LEASH DOG PARK

### Sheet Information:

| MOUNT PLEASANT SPORTS PAR<br>CONCEPT PLAN<br>Scale: 1:500 | eX <sup>8</sup> , |
|-----------------------------------------------------------|-------------------|
| CONCEPT PLAN                                              | sptemb            |
| Scale: 1:500                                              | te: Se            |
|                                                           | Da                |